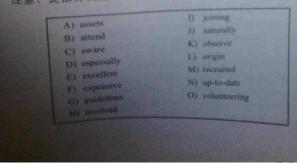

### 写作

| 未得到监考教师指令前,不                                                                                                                                    | (★ 30 minut                       |
|-------------------------------------------------------------------------------------------------------------------------------------------------|-----------------------------------|
|                                                                                                                                                 |                                   |
|                                                                                                                                                 | 分,之后将此门。 bured on the pic         |
| Directions: For this part, you are allowed 30 minute                                                                                            | s to write un efthe picture and   |
| Directions: For this part, you are allowed 30 minute<br>below. You should start your essay with a<br>comment on parents' role in their children | brief description                 |
| words but no more than 180 words.                                                                                                               | NO 21 00223238                    |
|                                                                                                                                                 |                                   |
| 111 1483                                                                                                                                        | THE RESERVE OF THE REAL PROPERTY. |
|                                                                                                                                                 | Till a                            |
| 1200                                                                                                                                            | 3 (111)                           |
| -11671                                                                                                                                          | 拉                                 |
|                                                                                                                                                 |                                   |
|                                                                                                                                                 |                                   |
|                                                                                                                                                 | لا ليك                            |
| "Good news mom! I was accepted to                                                                                                               | the college of your choice."      |
| Good news mom: I was accepted to                                                                                                                | : 一上: 地區區上的作祭天                    |
| 用黑色签字笔在答题卡1指定区域内作答作                                                                                                                             | 文题,在试题加工57175                     |
|                                                                                                                                                 |                                   |
|                                                                                                                                                 |                                   |
|                                                                                                                                                 |                                   |
|                                                                                                                                                 | 超下近秋至西西 51.0 元和秋文·西               |
|                                                                                                                                                 |                                   |
|                                                                                                                                                 |                                   |
|                                                                                                                                                 |                                   |
|                                                                                                                                                 |                                   |
| (真填写以下信息:                                                                                                                                       |                                   |
|                                                                                                                                                 |                                   |
| 【真填写以下信息:<br>证号:                                                                                                                                |                                   |
|                                                                                                                                                 |                                   |
|                                                                                                                                                 |                                   |
| 证号:                                                                                                                                             | CET4                              |

We can see that there is a mother and her daughter in the picture above. The mother is reading newspaper on the sofa while the girl says that she has already accepted by the college her mother chose for her. This cartoon aims to illustrate that parents have too much control in their children's growth. [55words]

In this highly competitive society, most parents are eager to see their children's success. As a result, many of them make arrangements and decisions based on their own experience and preferences instead of their kids'. However, this might lead to severe consequences. First of all, it is easy for children to develop a habit of over-depending on their parents rather than to be independent. What is more, the young generation may probably have no interest or passion in the path their parents choose, which should do harm to their own development. [90words]

As far as I am concerned, we should keep it in mind that parents ought to give reasonable advice when it is necessary. Also, children should have their own idea and communicate with their parents about their future. [30words]